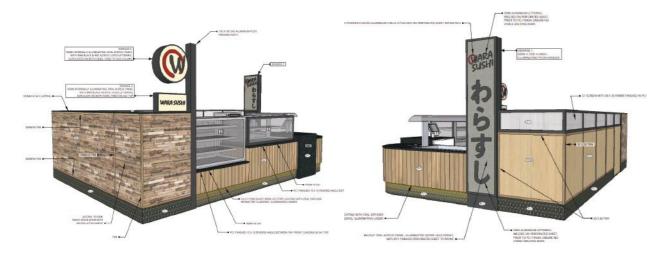

# **WARA SUSHI** LAYOUT

### TRAIN LAYOUT \_ GASWORKS PLAZA, MONTAGUE MARKETS

#### KIOSK LAYOUT \_ MACATHUR SHOPPING CENTRE

Westfield Chermside Wara Sushi Store