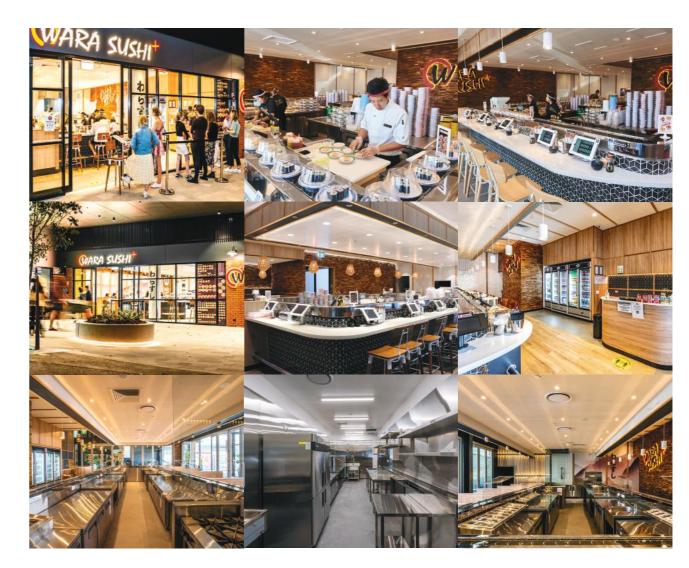

# **WARA SUSHI** LAYOUT

### TRAIN LAYOUT \_ GASWORKS PLAZA, MONTAGUE MARKETS

#### KIOSK LAYOUT \_ MACATHUR SHOPPING CENTRE

Westfield Chermside Wara Sushi Store