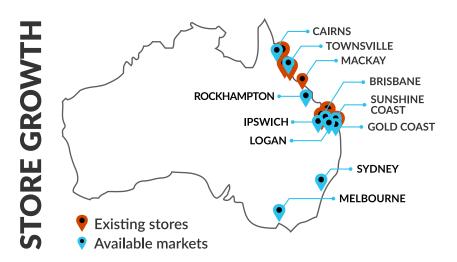

We are now expanding across the Australian Eastern seaboard by selecting only the very best franchisees and sites.

"If you believe you have the qualities to own and operate your own Wara Sushi we would welcome your application and look forward to the possibility of working with you in the future."